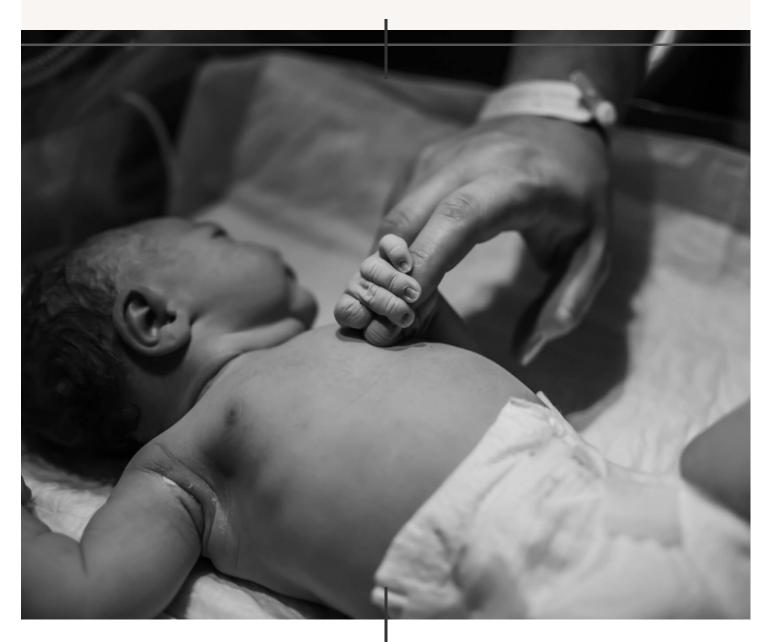

## ROCK YOUR C-SECTION AND MAKE THE PROCESS AS SMOOTH AS POSSIBLE!

| A FEW THINGS TO CONSIDER FOR YOUR BIRTH PLAN                                           |
|----------------------------------------------------------------------------------------|
| Decide who you would like to be present in the operating<br>room with you.             |
| Think about what kind of pain management you would like<br>to have during the surgery. |
| Consider your preferences for after the birth.                                         |
|                                                                                        |
| THINGS YOU SHOULD CONSIDER BRINGING TO THE HOSPITAL                                    |
| ☐ High waisted pajamas/pants                                                           |
| Extra pillows                                                                          |
| Loose fitting clothes and sandals                                                      |
|                                                                                        |
| TIPS TO HELP YOUR RECOVERY PROCESS                                                     |
| Don't try to do too much too soon                                                      |
| ☐ Prepare your home                                                                    |
| ☐ Make sure everything you'll need is within arm's reach                               |
| Stock your freezer                                                                     |
| Listen to your body                                                                    |
|                                                                                        |